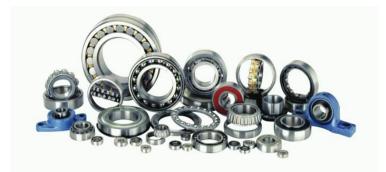

R) Ingersoll Rand

- **✓ GEARS**
- **FLYWHEELS**
- ✓ INTAKES
- ✓ **REGULATORS**
- **SPINDLES**
- **TOOTHS**
- **TREADLES**
- ✓ SOCKETS
- ✓ PLUNGERS
- ✓ JAWS
- ✓ HYDRAULIC PARTS
- ✓ DIALS
- ✓ COLLARS
- **✓** BEARINGS
- ✓ ANCILLARYS
- ✓ CRANK SHAFTS
- ✓ RUBBER STOCKS
- PISTON RODS
- **✓ PROPELLER**
- **SHAFTS**
- ✓ TUBE SHEETS
- ✓ MAIN JOURNALS
- ✓ CHZNNEL COVERS
- ✓ CYLINDER COVERS
- **CRANE WHEELS** ✓ PISTON CROWNS
- ✓ PINTTLES
- ✓ CROSS HEAD PINS